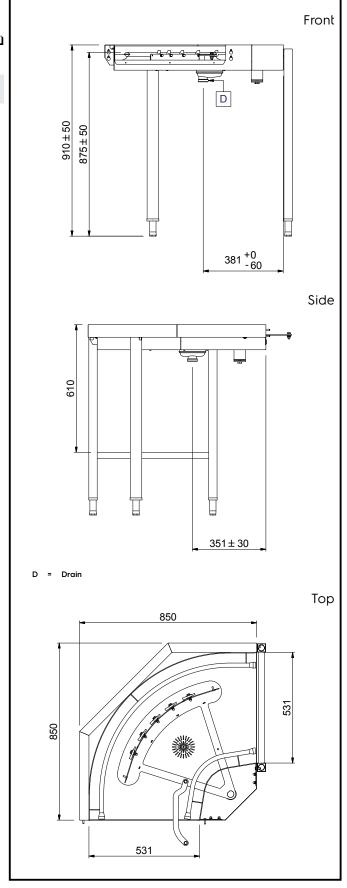

### **Key Information:**

External dimensions, Width:

865245 (HSUC90C)850 mmExternal dimensions, Depth:850 mmExternal dimensions, Height:910 mmNet weight:23 kgHeight adjustment:50/50 mmPosition to dishwasher:Unloading

Stainless Steel AISI 304 -

Basin material: EN 1.4301

Handling System for Rack Type Unloading Dishwashing Driven 90° Curve - Clockwise direction