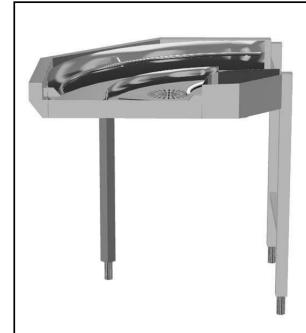

865245 (HSUC90C)

Unloading curve Unit, 90°, Dishwasher driven, clockwise

#### Item No.

Constructed in 304 AISI stainless steel. Basin with sloping bottom and drain. Feeding bar. It is driven by the dishwasher. Square 40x40mm tubular leg on height-adjustable feet. Designed for 500x500mm dishwashing baskets. Knock-down delivery. Basket feed direction: clockwise.

#### **Main Features**

- Designed to transport 500x500 mm dishwashing baskets.
- "Key holes" and "snap on" system reduces the number of screws needed for fast and easy installation.
- The curve is driven by the dishwasher as the feeding arm in the curve will be connected with the conveyor of the dishwasher.
- Available clockwise direction for unloading area.
- Loading curves provided with anti-jamming device to avoid rack jam.
- Dishwasher curve 90° is intended for installation between a dishwasher and a roller conveyor or manual sorting table (on the loading side).
- 45° cut corner to reduce space usage.

#### Construction

- Three legs included.
- Stainless steel feet 50 mm adjustable in height to align the operation height between the dishwasher and table.
- AISI 304 1,2mm stainless steel basin.
- 40x40mm stainless steel tubular and square legs.
- All surfaces smooth with polished finish.
- Sloping bottom of the table grants a smooth and rapid drainage.
- Thick welded flanges for sturdy connection between the units.